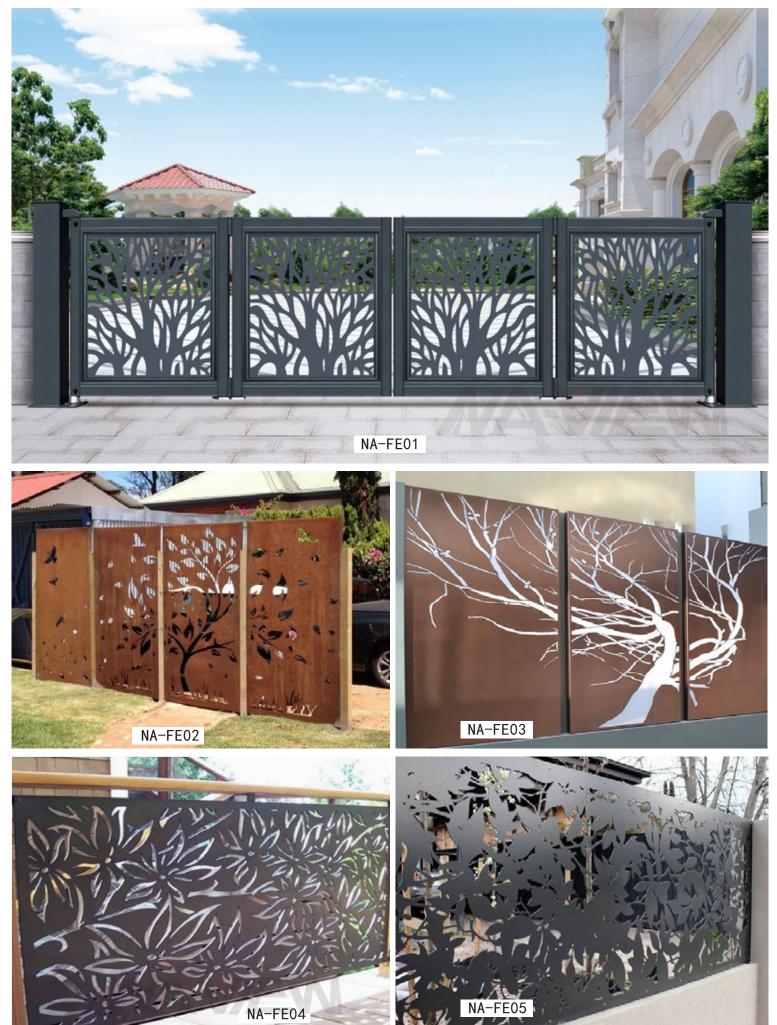

gates, and finials.
- All necessary hardware is included.
- Simple installation that you can do yourself.

• Friendly customer service here to help you every step of the way, from design to installation.

• Lifetime warranties to give you unlimited peace of mind and security.



Get started by browsing the aluminum fencing options below, or contact us today for expert advice from our fence professionals. As a 15-year factory, we pride ourselves on being accessible and here to help you every step of the way.



| • | Fence                     | 01 |
|---|---------------------------|----|
| • | Gate                      | 05 |
| • | Balcony Railing           | 07 |
| • | Stair Railing             | 09 |
| • | CNC/Laser Cutting Pattern | 11 |
| • | Color Swatch              | 17 |

## Fence



#### Fence



## **Planter Box**



## Garden Room Screening







聖の大田

## Gate



## **Balcony Railing**



## Balcony Railing



# Stair Railing





# Stair Railing

ODM-L301



ODM-L302

#### NA-09





NA-11





NA-05



NA-06



NA-07



## NA-01





NA-03



NA-21



NA-22

NA-23



NA-17























NA-48-1

NA-48-2

NA-48-3



NA-53

| RAL 1000  | RAL 1027 | RAL 3012 | RAL 5004 | RAL 6004 | RAL 6026 | RAL 7021 | RAL 8007 | RAL 9018 |
|-----------|----------|----------|----------|----------|----------|----------|----------|----------|
| RAL 1001  | RAL 1028 | RAL 3013 | RAL 5005 | RAL 6005 | RAL 6027 | RAL 7022 | RAL 8008 | RAL 1023 |
| RAL 1002  | RAL 1032 | RAL 3014 | RAL 5007 | RAL 6006 | RAL 6028 | RAL 7023 | RAL 8011 | RAL 2009 |
| 2.11 4000 |          |