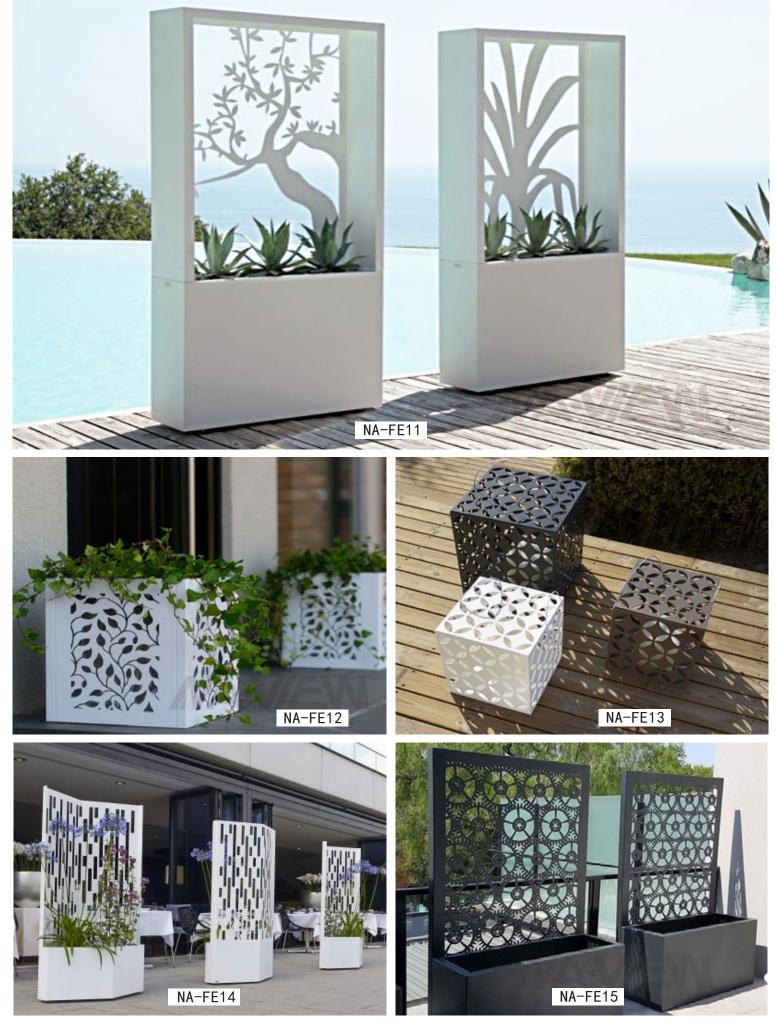

hardware is included.
- Simple installation that you can do yourself.

• Friendly customer service here to help you every step of the way, from design to installation.

• Lifetime warranties to give you unlimited peace of mind and security.



Get started by browsing the aluminum fencing options below, or contact us today for expert advice from our fence professionals. As a 15-year factory, we pride ourselves on being accessible and here to help you every step of the way.



| • | Fence                     | 01 |
|---|---------------------------|----|
| • | Gate                      | 05 |
| • | Balcony Railing           | 07 |
| • | Stair Railing             | 09 |
| • | CNC/Laser Cutting Pattern | 11 |
| • | Color Swatch              | 17 |

## Fence



#### Fence



## **Planter Box**



## Garden Room Screening







聖の大田

## Gate



## **Balcony Railing**



## Balcony Railing



# Stair Railing





# Stair Railing

ODM-L301



ODM-L302

#### NA-09





NA-11





NA-05



NA-06



NA-07



## NA-01





NA-03



NA-21



NA-22

NA-23



NA-17























NA-48-1

NA-48-2

NA-48-3



NA-53

| RAL 1000  | RAL 1027 | RAL 3012 | RAL 5004 | RAL 6004 | RAL 6026 | RAL 7021 | RAL 8007 | RAL 9018 |
|-----------|----------|----------|----------|----------|----------|----------|----------|----------|
| RAL 1001  | RAL 1028 | RAL 3013 | RAL 5005 | RAL 6005 | RAL 6027 | RAL 7022 | RAL 8008 | RAL 1023 |
| RAL 1002  | RAL 1032 | RAL 3014 | RAL 5007 | RAL 6006 | RAL 6028 | RAL 7023 | RAL 8011 | RAL 2009 |
| 2.11 4000 |          |          |          |          |