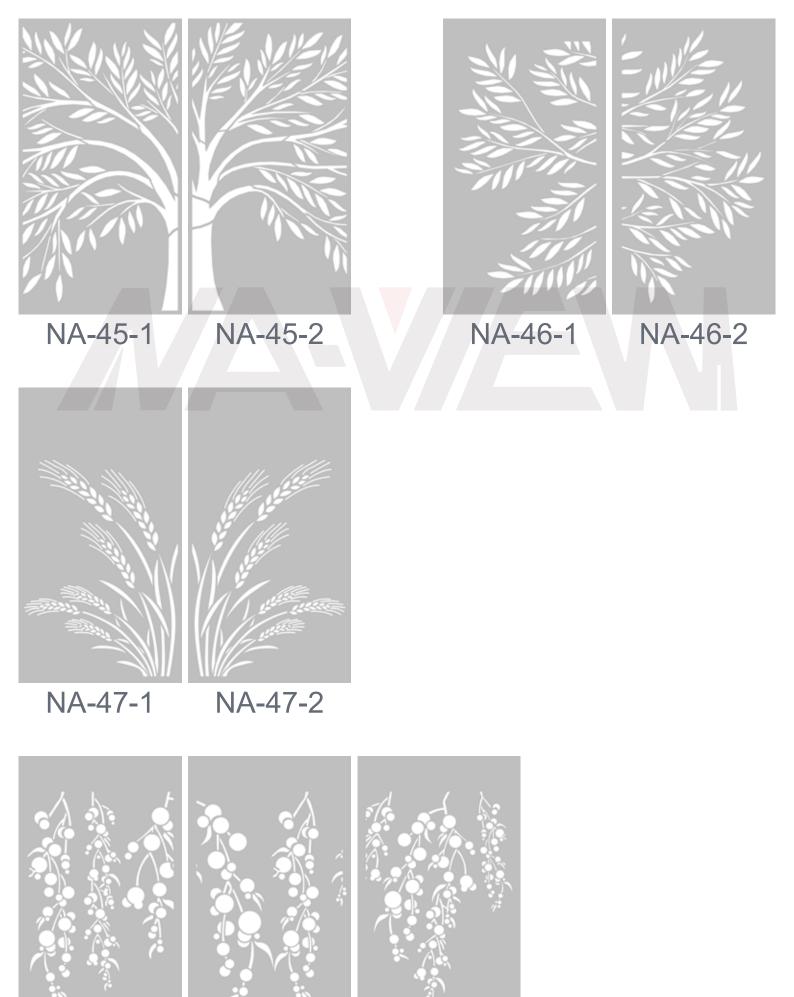

## NA-01

NA-03

NA-21

NA-22

NA-23

NA-17

NA-48-1

NA-48-2

NA-48-3

NA-53

| RAL 1000  | RAL 1027 | RAL 3012 | RAL 5004 | RAL 6004 | RAL 6026 | RAL 7021 | RAL 8007 | RAL 9018 |
|-----------|----------|----------|----------|----------|----------|----------|----------|----------|
| RAL 1001  | RAL 1028 | RAL 3013 | RAL 5005 | RAL 6005 | RAL 6027 | RAL 7022 | RAL 8008 | RAL 1023 |
| RAL 1002  | RAL 1032 | RAL 3014 | RAL 5007 | RAL 6006 | RAL 6028 | RAL 7023 | RAL 8011 | RAL 2009 |
| 2.11 4000 |          |          |          |          |          |          | Sugarda. |          |
| RAL 1003  | RAL 2000 | RAL 3015 | RAL 5008 | RAL 6007 | RAL 6029 | RAL 7024 | RAL 8012 | RAL 3020 |
| RAL 1004  | RAL 2001 | RAL 3016 | RAL 5009 | RAL 6008 | RAL 6032 | RAL 7026 | RAL 8014 | RAL 4006 |
| RAL 1005  | RAL 2002 | RAL 3017 | RAL 5010 | RAL 6009 | RAL 7000 | RAL 7030 | RAL 8015 | RAL 5017 |
| RAL 1006  | RAL 2003 | RAL 3018 | RAL 5011 | RAL 6010 | RAL 7001 | RAL 7031 | RAL 8016 | RAL 6024 |
|           |          |          |          |          |          |          |          |          |
| RAL 1007  | RAL 2004 | RAL 3022 | RAL 5012 | RAL 6011 | RAL 7002 | RAL 7032 | RAL 8017 | RAL 7042 |
| RAL 1011  | RAL 2008 | RAL 3027 | RAL 5013 | RAL 6012 | RAL 7003 | RAL 7033 | RAL 8019 | RAL 7043 |
| RAL 1012  | RAL 2010 | RAL 4001 | RAL 5014 | RAL 6013 | RAL 7004 | RAL 7034 | RAL 8022 | RAL 9016 |
| RAL 1013  | RAL 2011 | FAL 4002 | RAL 5015 | RAL 6014 | RAL 7005 | RAL 7035 | RAL 8023 | RAL 9017 |
|           | Sec. 1   |          |          |          |          |          |          |          |
| RAL 1014  | RAL 3000 | RAL 4003 | RAL 5018 | RAL 6015 | RAL 7006 | RAL 7036 | RAL 8024 |          |
| RAL 1015  | RAL 3001 | RAL 4004 | RAL 5019 | RAL 6016 | RAL 7008 | RAL 7037 | RAL 8025 |          |
| RAL 1016  | RAL 3002 | RAL 4005 | RAL 5020 | RAL 6017 | RAL 7009 | RAL 7038 | RAL 9001 |          |
| RAL 1017  | RAL 3003 | RAL 4007 | RAL 5021 | RAL 6018 | RAL 7010 | RAL 7039 | RAL 9002 |          |
|           |          |          |          |          |          |          |          |          |
| RAL 1018  | RAL 3004 | RAL 4008 | RAL 5022 | RAL 6019 | RAL 7011 | RAL 8000 | RAL 9003 |          |
| RAL 1019  | RAL 3005 | RAL 5000 | RAL 6000 | RAL 6020 | RAL 7012 | RAL 8001 | RAL 9004 |          |
| RAL 1020  | RAL 3007 | RAL 5001 | RAL 6001 | RAL 6021 | RAL 7013 | RAL 8002 | RAL 9005 | <u> </u> |
| RAL 1021  | RAL 3009 | RAL 5002 | RAL 6002 | RAL 6022 | RAL 7015 | RAL 8003 | RAL 9010 | 1        |
|           |          |          |          |          |          |          |          |          |
| RAL 1024  | RAL 3011 | RAL 5003 | RAL 6003 | RAL 6025 | RAL 7016 | RAL 8004 | RAL 9011 |          |