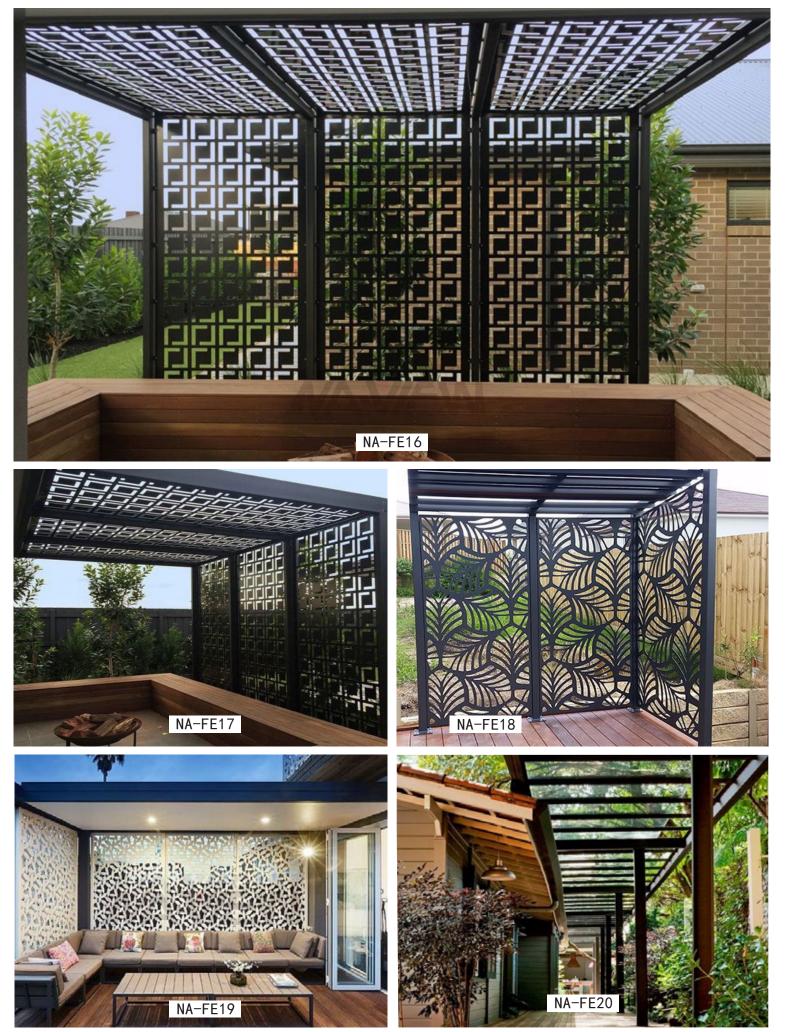

le installation that you can do yourself.

• Friendly customer service here to help you every step of the way, from design to installation.

• Lifetime warranties to give you unlimited peace of mind and security.



Get started by browsing the aluminum fencing options below, or contact us today for expert advice from our fence professionals. As a 15-year factory, we pride ourselves on being accessible and here to help you every step of the way.



| • | Fence                     | 01 |
|---|---------------------------|----|
| • | Gate                      | 05 |
| • | Balcony Railing           | 07 |
| • | Stair Railing             | 09 |
| • | CNC/Laser Cutting Pattern | 11 |
| • | Color Swatch              | 17 |

## Fence



#### Fence



## **Planter Box**



## Garden Room Screening







聖の大田

## Gate



## **Balcony Railing**



## Balcony Railing



# Stair Railing





# Stair Railing

ODM-L301



ODM-L302

#### NA-09





NA-11





NA-05



NA-06



NA-07



## NA-01





NA-03



NA-21



NA-22

NA-23



NA-17























NA-48-1

NA-48-2

NA-48-3



NA-53

| RAL 1000  | RAL 1027 | RAL 3012 | RAL 5004 | RAL 6004 | RAL 6026 | RAL 7021 | RAL 8007 | RAL 9018 |
|-----------|----------|----------|----------|----------|----------|----------|----------|----------|
| RAL 1001  | RAL 1028 | RAL 3013 | RAL 5005 | RAL 6005 | RAL 6027 | RAL 7022 | RAL 8008 | RAL 1023 |
| RAL 1002  | RAL 1032 | RAL 3014 | RAL 5007 | RAL 6006 | RAL 6028 | RAL 7023 | RAL 8011 | RAL 2009 |
| 2.11 4000 |          |          |          |          |          |          | Sugarda. |