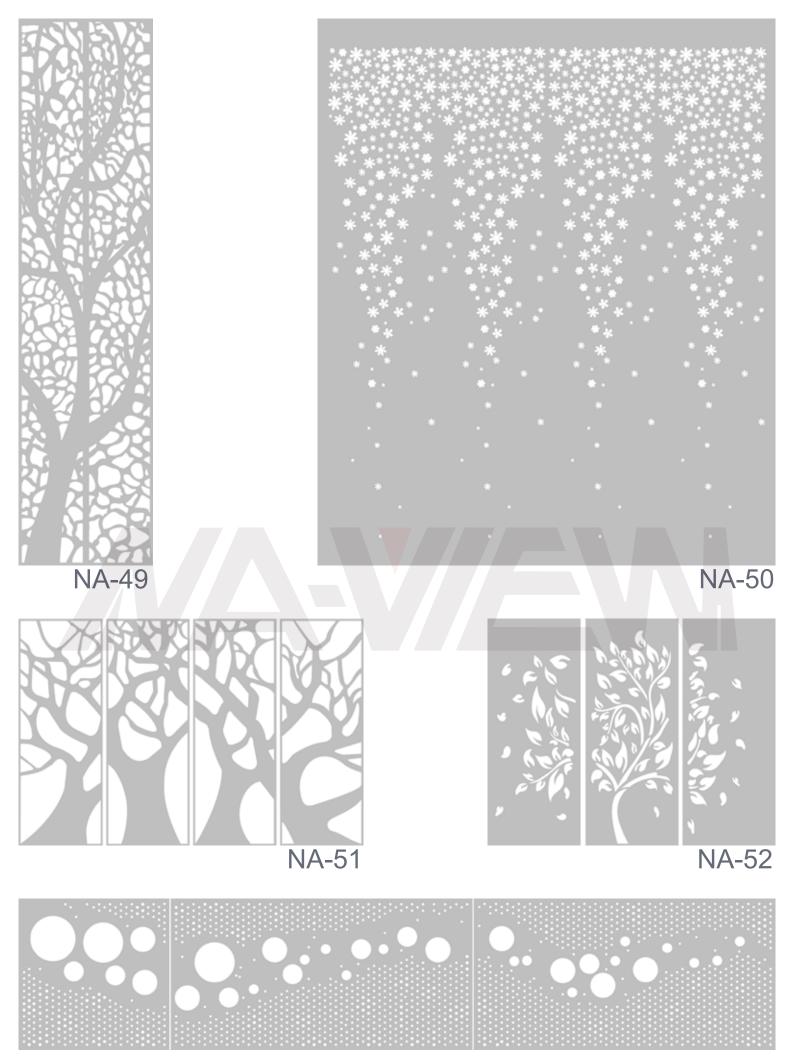

## NA-01

NA-03

NA-21

NA-22

NA-23

NA-17

NA-48-1

NA-48-2

NA-48-3

NA-53

| RAL 1000  | RAL 1027 | RAL 3012 | RAL 5004 | RAL 6004 | RAL 6026 | RAL 7021 | RAL 8007 | RAL 9018 |
|-----------|----------|----------|----------|----------|----------|----------|----------|----------|
| RAL 1001  | RAL 1028 | RAL 3013 | RAL 5005 | RAL 6005 | RAL 6027 | RAL 7022 | RAL 8008 | RAL 1023 |
| RAL 1002  | RAL 1032 | RAL 3014 | RAL 5007 | RAL 6006 | RAL 6028 | RAL 7023 | RAL 8011 | RAL 2009 |
| 2.11 4000 |          |          |          |          |          |          | Sugarda. |          |
| RAL 1003  | RAL 2000 | RAL 3015 | RAL 5008 | RAL 6007 | RAL 6029 | RAL 7024 | RAL 8012 | RAL 3020 |
| RAL 1004  | RAL 2001 | RAL 3016 | RAL 5009 | RAL 6008 | RAL 6032 | RAL 7026 | RAL 8014 | RAL 4006 |
| RAL 1005  | RAL 2002 | RAL 3017 | RAL 5010 | RAL 6009 | RAL 7000 | RAL 7030 | RAL 8015 | RAL 5017 |
| RAL 1006  | RAL 2003 | RAL 3018 | RAL 5011 | RAL 6010 | RAL 7001 | RAL 7031 | RAL 8016 | RAL 6024 |
|           |          |          |          |          |          |          |          |          |
| RAL 1007  | RAL 2004 | RAL 3022 | RAL 5012 | RAL 6011 | RAL 7002 | RAL 7032 | RAL 8017 | RAL 7042 |
| RAL 1011  | RAL 2008 | RAL 3027 | RAL 5013 | RAL 6012 | RAL 7003 | RAL 7033 | RAL 8019 | RAL 7043 |
| RAL 1012  | RAL 2010 | RAL 4001 | RAL 5014 | RAL 6013 | RAL 7004 | RAL 7034 | RAL 8022 | RAL 9016 |
| RAL 1013  | RAL 2011 | FAL 4002 | RAL 5015 | RAL 6014 | RAL 7005 | RAL 7035 | RAL 8023 | RAL 9017 |
|           | Sec. 1   |          |          |          |          |          |          |          |
| RAL 1014  | RAL 3000 | RAL 4003 | RAL 5018 | RAL 6015 | RAL 7006 | RAL 7036 | RAL 8024 |          |
| RAL 1015  | RAL 3001 | RAL 4004 | RAL 5019 | RAL 6016 | RAL 7008 | RAL 7037 | RAL 8025 |          |
| RAL 1016  | RAL 3002 | RAL 4005 | RAL 5020 | RAL 6017 | RAL 7009 | RAL 7038 | RAL 9001 |          |
| RAL 1017  | RAL 3003 | RAL 4007 | RAL 5021 | RAL 6018 | RAL 7010 | RAL 7039 | RAL 9002 |          |
|           |          |          |          |          |          |          |          |          |
| RAL 1018  | RAL 3004 | RAL 4008 | RAL 5022 | RAL 6019 | RAL 7011 | RAL 8000 | RAL 9003 |          |
| RAL 1019  | RAL 3005 | RAL 5000 | RAL 6000 | RAL 6020 | RAL 7012 | RAL 8001 | RAL 9004 |          |
| RAL 1020  | RAL 3007 | RAL 5001 | RAL 6001 | RAL 6021 | RAL 7013 | RAL 8002 | RAL 9005 | <u> </u> |
| RAL 1021  | RAL 3009 | RAL 5002 | RAL 6002 | RAL 6022 | RAL 7015 | RAL 8003 | RAL 9010 | 1        |
|           |          |          |          |          |          |          |          |          |
| RAL 1024  | RAL 3011 | RAL 5003 | RAL 6003 | RAL 6025 | RAL 7016 | RAL 8004 | RAL 9011 |          |