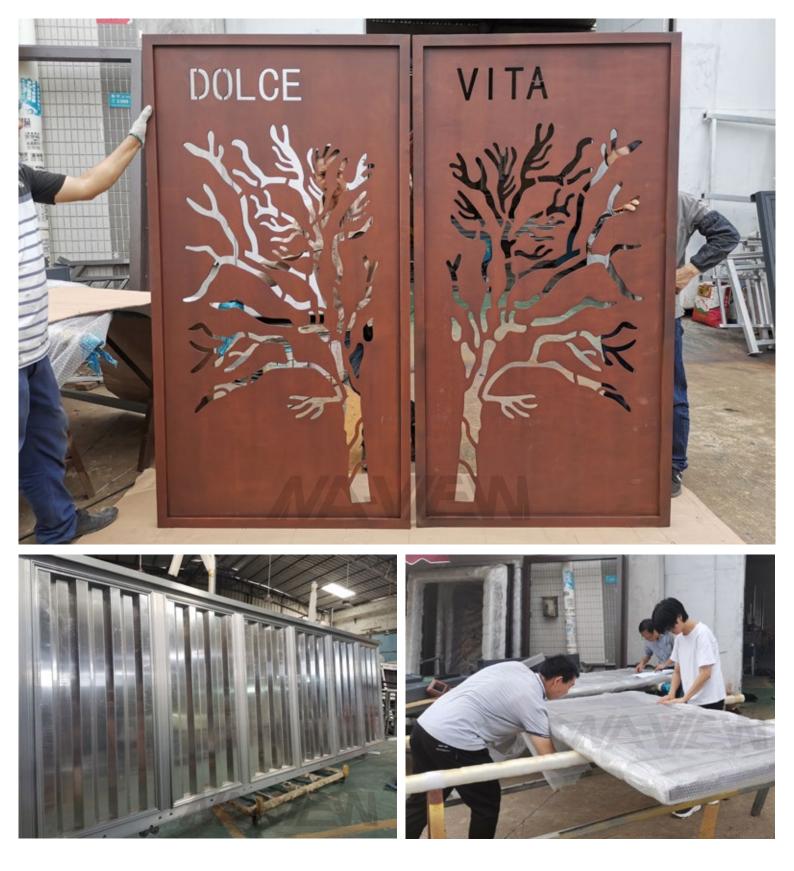

preassembled aluminum fence panels! Our residential and commercial aluminum fences and gates are easy to install and have passed rigorous field-tested inspections.









Here are some of the benefits to purchasing your aluminum fencing from www.naviewcladding.com:

- Aluminum fence panels are a maintenance-free alternative to wrought iron fencing.
- 70s styles of decorative aluminum fencing and gates to choose from.
- Panel design is only limited by your imagination you have your choice of colors, picket styles, gates, and finials.
- All necessary hardware is included.
- Simple installation that you can do yourself.

• Friendly customer service here to help you every step of the way, from design to installation.

• Lifetime warranties to give you unlimited peace of mind and security.



Get started by browsing the aluminum fencing options below, or contact us today for expert advice from our fence professionals. As a 15-year factory, we pride ourselves on being accessible and here to help you every step of the way.



| • | Fence                     | 01 |
|---|---------------------------|----|
| • | Gate                      | 05 |
| • | Balcony Railing           | 07 |
| • | Stair Railing             | 09 |
| • | CNC/Laser Cutting Pattern | 11 |
| • | Color Swatch              | 17 |

## Fence



#### Fence



## **Planter Box**



## Garden Room Screening







聖の大田

## Gate



## **Balcony Railing**



## Balcony Railing



# Stair Railing





# Stair Railing

ODM-L301



ODM-L302

#### NA-09





NA-11





NA-05



NA-06



NA-07



## NA-01





NA-03



NA-21