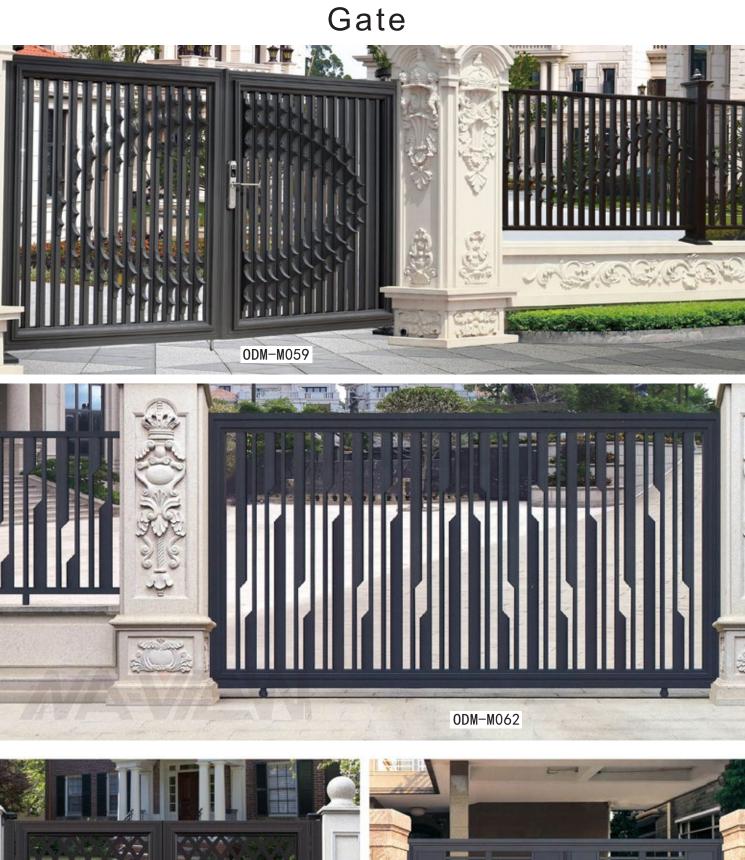

installation that you can do yourself.

• Friendly customer service here to help you every step of the way, from design to installation.

• Lifetime warranties to give you unlimited peace of mind and security.



Get started by browsing the aluminum fencing options below, or contact us today for expert advice from our fence professionals. As a 15-year factory, we pride ourselves on being accessible and here to help you every step of the way.



| • | Fence                     | 01 |
|---|---------------------------|----|
| • | Gate                      | 05 |
| • | Balcony Railing           | 07 |
| • | Stair Railing             | 09 |
| • | CNC/Laser Cutting Pattern | 11 |
| • | Color Swatch              | 17 |

## Fence



#### Fence



## **Planter Box**



## Garden Room Screening







聖の大田

## Gate



## **Balcony Railing**



## Balcony Railing



# Stair Railing





# Stair Railing

ODM-L301



ODM-L302

#### NA-09





NA-11





NA-05



NA-06



NA-07



## NA-01





NA-03



NA-21



NA-22

NA-23



NA-17























NA-48-1

NA-48-2

NA-48-3



NA-53

| RAL 1000  | RAL 1027 | RAL 3012 | RAL 5004 | RAL 6004 | RAL 6026 | RAL 7021 | RAL 8007 | RAL 9018 |
|-----------|----------|----------|----------|----------|----------|----------|----------|----------|
| RAL 1001  | RAL 1028 | RAL 3013 | RAL 5005 | RAL 6005 | RAL 6027 | RAL 7022 | RAL 8008 | RAL 1023 |
| RAL 1002  | RAL 1032 | RAL 3014 | RAL 5007 | RAL 6006 | RAL 6028 | RAL 7023 | RAL 8011 | RAL 2009 |
| 2.11 4000 |          |          |          |          |          |          | Sugarda. |